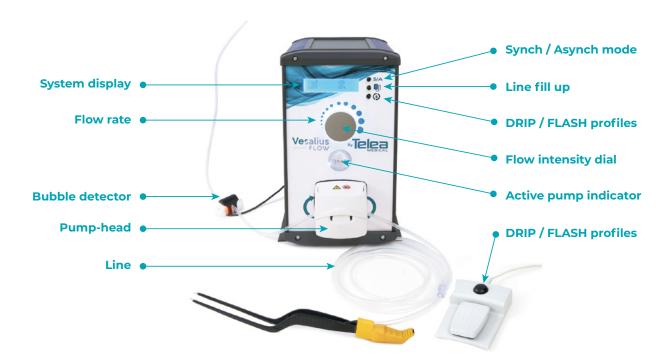

It is a stand-alone device capable of supplying physiological solution under pressure in the operating field. The purpose of the irrigator is to assist in the surgical operations carried out with electrosurgical units, providing a flow of saline solution: flow intensity can be adjusted at a different levels, from a drop per minute up to an intense flash to wash and moisten the surgical field. Vesalius flow can work as a standalone irrigation unit and it is activated by pressing the pedal.

# **FEATURES:**

- Fast line filling: 3 sec
- User friendly, intuitive design
- System Memory that remembers the last use settings for a quick setup
- Can stand or be hunged
- Extended flow range

## **FUNCTIONS:**

- 2 irrigation profiles: DRIP, FLASH
- Synch/Asynch mode
- Switch between the profiles the ball on the pedal
- DRIP: from 1 drop per minute to continuous flow ( 0.05 –10 ml/min)
- FLASH (continuous flow increases its flow rate and pressure (11 –75 ml/min)