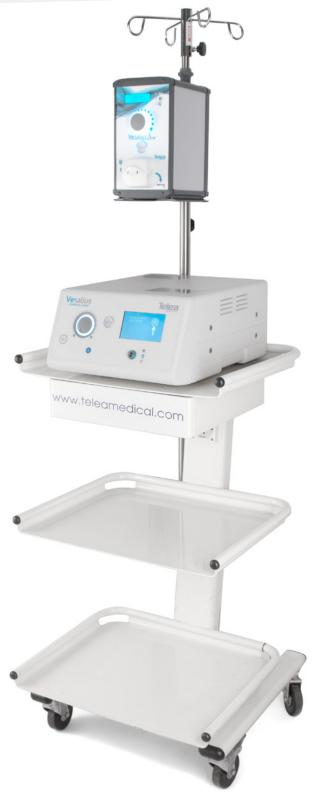

# **IRRIGATION SET**

### **INCLUDED**

Vesalius FLOW Irrigation module [ref. 3101001] External medical AC power supply [ref. 14041] Single electric pedal with ball [ref. 2504017] FLOW link (for synchronous operation) [ref. 2506021]