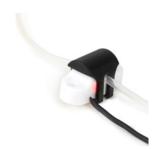

### **OPTIONAL ACCESSORIES**

Sterile disposable irrigation line 5m [ref. 3102001] Reusable irrigating forceps (single irrigation) Disposable irrigating forceps (double irrigation) Bubble-detector [ref. 3102002]

FLOW link (for synchronous operation) Cable length: 4 m code: 2506021

BUBBLE sensor code: 3102002

SINGLE ELECTRIC PEDAL WITH BALL

code: 2504017

**DEVELOPED AND MANUFACTURED BY** 