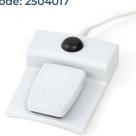

### **INCLUDED**

Vesalius FLOW Irrigation module [ref. 3101001] External medical AC power supply [ref. 14041] Single electric pedal with ball [ref. 2504017] FLOW link (for synchronous operation) [ref. 2506021]

FLOW link (for synchronous operation) Cable length: 4 m code: 2506021

BUBBLE sensor code: 3102002

SINGLE ELECTRIC PEDAL WITH BALL

code: 2504017

**DEVELOPED AND MANUFACTURED BY** 