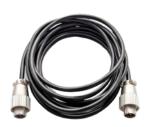

### **INCLUDED**

Vesalius FLOW Irrigation module [ref. 3101001] External medical AC power supply [ref. 14041] Single electric pedal with ball [ref. 2504017] FLOW link (for synchronous operation) [ref. 2506021]

FLOW link (for synchronous operation) Cable length: 4 m code: 2506021

BUBBLE sensor code: 3102002

SINGLE ELECTRIC PEDAL WITH BALL

code: 2504017

**DEVELOPED AND MANUFACTURED BY** 